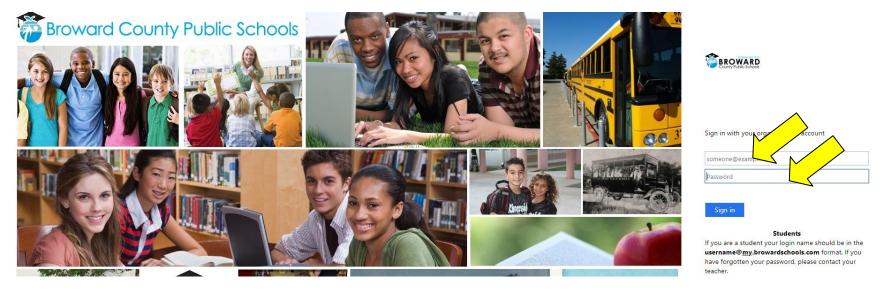

## **Parent Access to Grades on Pinnacle**

1. Go to <a href="http://gb.browardschools.com/pinnacle/gradebook">http://gb.browardschools.com/pinnacle/gradebook</a> (this will send you to the Broward Public School's login site)

- 2. The login will be the students (10-digit Broward ID)@my.browardschools.com. For example, if a student's Broward ID is 0620022049, their login will be 0620022049@my.browardschools.com
- 3. The password is simply their DOB in the following format Pmm/dd/yyyy. Every password will begin with a capital "P". For example, if a birthdate is 04/12/2010, the password would be **P04/12/2010**
- 4. Your child's teacher can provide you with their BCPS ID#.